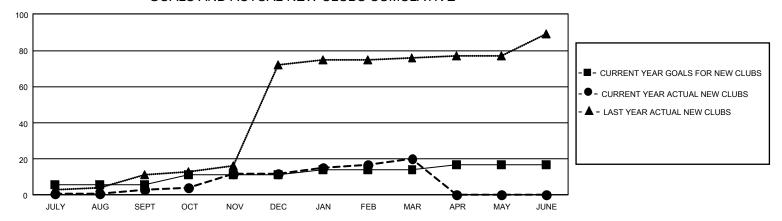

## GOALS AND ACTUAL NEW CLUBS CUMULATIVE

## GMT Constitutional Area 6, Group F

REPORT DOES NOT INCLUDE CLUBS IN UNDISTRICTED AREAS.

|                       | Club          |           |               | 1      |
|-----------------------|---------------|-----------|---------------|--------|
|                       | Club          | 08        |               | II     |
| RESULTS FOR 2021-2022 |               |           |               |        |
| QUARTER               | NEW CLUB GOAL | NEW CLUBS | DROPPED CLUBS | QUAR   |
| JULY/AUG/SEPT         | 18            | 3         | 23            | JULY/A |
| OCT/NOV/DEC           | 15            | 9         | 14            | OCT/N  |
| JAN/FEB/MAR           | 9             | 8         | 7             | JAN/FE |
| APR/MAY/JUNE          | 9             | 0         | 0             | APR/M  |