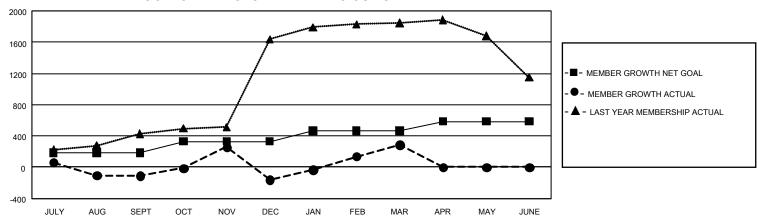

## GOALS AND ACTUAL MEMBERS CUMULATIVE

| DROPPED CLUBS: 44 |       |                            | GENDER DISTRIBUTION  MALE 11,278 (79,00%) |                 |
|-------------------|-------|----------------------------|-------------------------------------------|-----------------|
|                   |       |                            |                                           | 11,278 (79.00%) |
|                   |       |                            | FEMALE                                    | 2,991 (20.95%)  |
| DROPPED MEMBERS   |       |                            | NON BINARY                                | 0 (0.00%)       |
| DECEASED          | 61    |                            | PREFER NOT TO ANSWER                      | 7 (0.05%)       |
| CLUB CANCELLED    | 499   |                            | TOTAL FAMILY UNIT MEMBERS 5,638           |                 |
| OTHER             | 821   | CLICK HERE FOR             |                                           |                 |
| TOTAL             | 1,381 | CUMULATIVE MEMBERSHIP DATA | FAMILY MEMBERS PAYING HALF DUES 3,6.      |                 |

| Members               |                       |                           |                                                 |  |  |  |  |  |  |  |
|-----------------------|-----------------------|---------------------------|-------------------------------------------------|--|--|--|--|--|--|--|
| RESULTS FOR 2021-2022 |                       |                           |                                                 |  |  |  |  |  |  |  |
| QUARTER               | MEMBER GROWTH<br>GOAL | NET MEMBER GROW<br>ACTUAL | TH DROPPED MEMBERS ACTUAL (including transfers) |  |  |  |  |  |  |  |
| JULY/AUG/SE           | EPT 185               | 434                       | 504                                             |  |  |  |  |  |  |  |
| OCT/NOV/DE            | C 145                 | 705                       | 753                                             |  |  |  |  |  |  |  |
| JAN/FEB/MAF           | R 135                 | 624                       | 124                                             |  |  |  |  |  |  |  |
| APR/MAY/JUI           | NE 120                | 0                         | 0                                               |  |  |  |  |  |  |  |